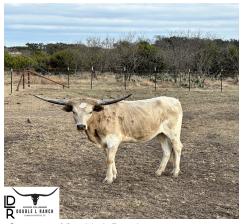

## **4C IMPRESSIVE DOLL**

Date of Birth: 06/02/2023 **Registration 1:** Pending

Registration 2: 840003222683607 Breeder: COLD COPPER RANCH Owner: DOUBLE L RANCH

LOOK AT THIS IMPRESSIVE DOLL!! WE ARE SO PLEASED WITH THIS YOUNG FEMALE. WE ARE VERY EXCITED TO SEE THE POTENTIAL SHE HAS WITH THE GENETIC BACKGROUND HAS TO OFFER.