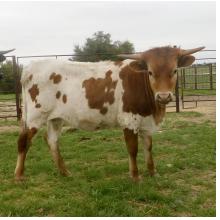

## **Pistol Annie**

Date of Birth: 06/18/2023 **Registration 1:** Pending

Sale Price:

Breeder: **Hudson Longhorns** 

This is a very feminine heifer with an outstanding pedigree. Her sire is a young bull out of a 103"+ TTT dam and a very colorful sire. Her dam is a 20 Gauge daughter with massive swooping horns and the calmest most puppy dog personality you could ask for. This heifer is bred for success. Her horns are on track as they are at her ear tips at six months old. She is compact but we believe that once she hits puberty she will shoot up and